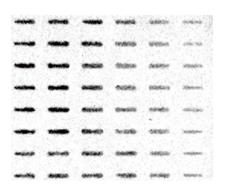

Protein sample transfer to PVDF membrane

Western Blot of serial diluted protein samples transfer to PVDF membrane

Protein sample transfer to NC membrane

Western Blot of serial diluted protein samples transfer to NC membrane