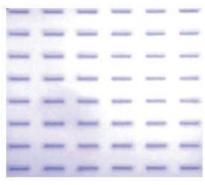

Protein sample transfer to PVDF membrane

Western Blot of serial diluted protein samples transfer to PVDF membrane

Protein sample transfer to NC membrane

Western Blot of serial diluted protein samples transfer to NC membrane