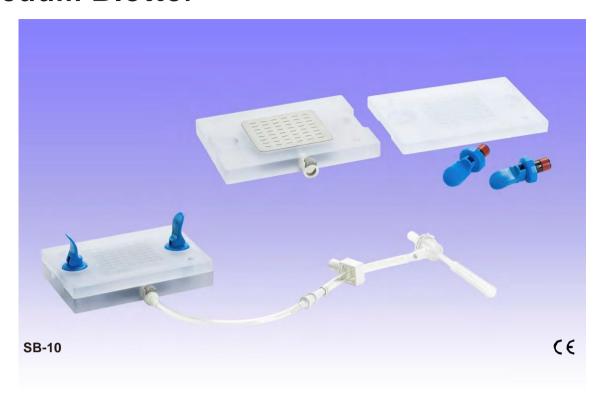

# **Vacuum Blotter**

This vacuum blotting apparatus with unique wells edge design offers an effective sealing that prevents cross-contamination between wells, producing high quality blots, simple and convenient method for screening recombination clone, protein, and DNA / RNA up to 700µl per well volume for sample loading results are easily qualified by scanning of densitometer. Main unit is autoclavable, and screw-free design is for easy assembling.

#### **Features**

- Unique well edge sealing design prevents cross-contamination between wells and producing high quality blots
- Simple and convenient method for screening recombination clone, protein, and DNA / RNA
- 48-slot arrangement is compatible with multichannel pipette
- Flip stopper ensures easy and time-saving assembling
- Up to 700µl per well volume for sample loading

### **Specifications**

| Design                 | Screw-less flip stopper      |
|------------------------|------------------------------|
| Material of main body  | Poly carbonate               |
| Membrane support plate | 316 stainless steel          |
| Sample format          | 48 wells, 6 x 8              |
| Sample volume per well | Max. 700μl                   |
| Membrane size          | 97.8 x 83.8mm (W x D)        |
| Slot size              | 6.9 x 0.9mm (W x D)          |
| Vacuum                 | Water flow or vacuum pump    |
| Physical dimensions    | 200 x 140 x 35mm (W x D x H) |
| Weight                 | 2kg                          |
| Connection             | Quick fit by finger          |
| Certification          | CE                           |

## **Ordering Information**

| Catalog No. | Description                                                                                                                                                                                                                         |
|-------------|-------------------------------------------------------------------------------------------------------------------------------------------------------------------------------------------------------------------------------------|
| 1050001     | SB-10 Smart Blotter complete system, includes aspirator pump, top and base block, membrane support plate, sealing O-ring pair, flip stopper, quick fit set, filter paper / 50pcs, vacuum hose with assembly and instruction manual. |
| 1051001     | SB-10 Smart Blotter complete apparatus only.                                                                                                                                                                                        |
| Accessories |                                                                                                                                                                                                                                     |
| 1051101     | Filter papers 100 pcs / pk, 9 x 7cm                                                                                                                                                                                                 |
| 1051111     | Membrane support plate, 1 pc                                                                                                                                                                                                        |
| 1051112     | Sealing O-ring, one pair                                                                                                                                                                                                            |
| 1051113     | Flip stopper, 2 pcs                                                                                                                                                                                                                 |
| 1051114     | Aspirator pump                                                                                                                                                                                                                      |
| 1051115     | Vacuum hose with Quick fit connector assembly                                                                                                                                                                                       |