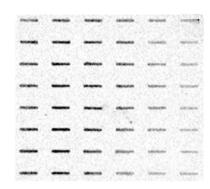

Protein sample transfer to PVDF membrane

Western Blot of serial diluted protein samples transfer to PVDF membrane

Protein sample transfer to NC membrane

Western Blot of serial diluted protein samples transfer to NC membrane